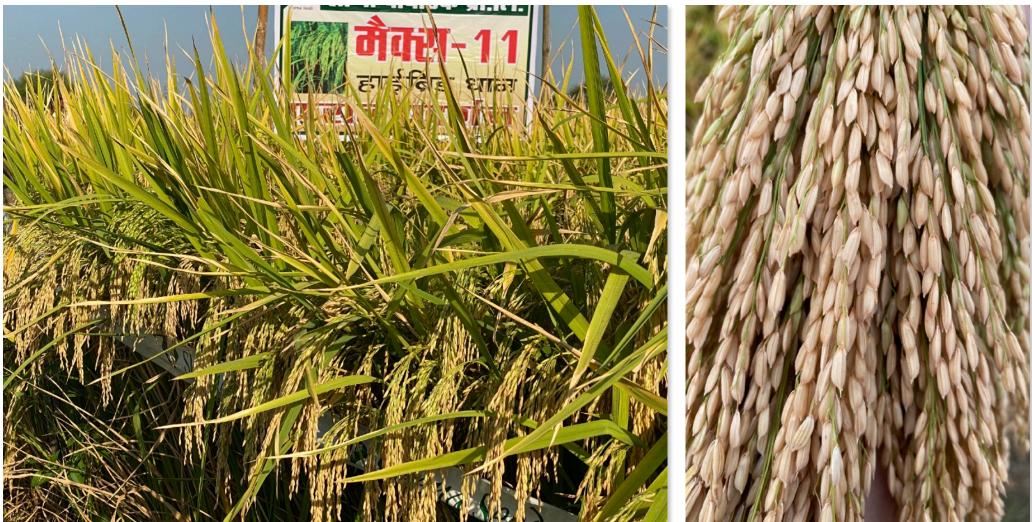

## MAXX 11 Hybrid Paddy - Medium Bold

**XX 0 . XX0 1 10 1 .** 

## Variety Highlights

Wide Area Suitability (Irrigated areas)
Duration: 125-130 days
Medium Bold grains - Rich & Heavy panicle
High Yielding - Semi Dwarf Plant
Hull Color Straw & White Color Kernel
Tolerant to Brown Spot