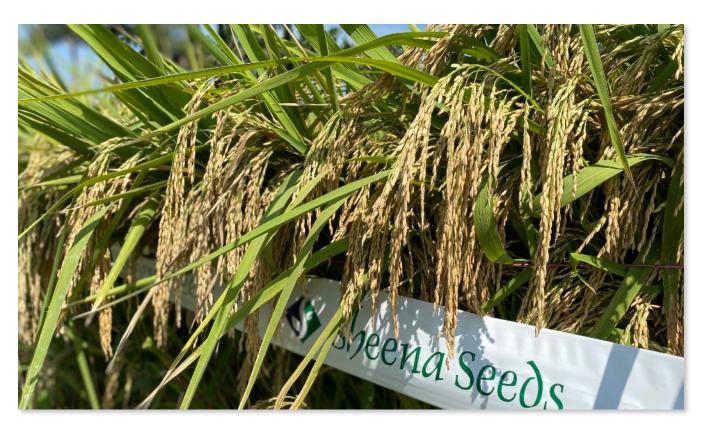

## MAXX 11 Hybrid Paddy - Medium Bold

**XX 0 . XX0 1 10 1 .** 

## Variety Highlights

Wide Area Suitability (Irrigated areas)
Duration: 125-130 days
Medium Bold grains - Rich & Heavy panicle
High Yielding - Semi Dwarf Plant
Hull Color Straw & White Color Kernel
Tolerant to Brown Spot