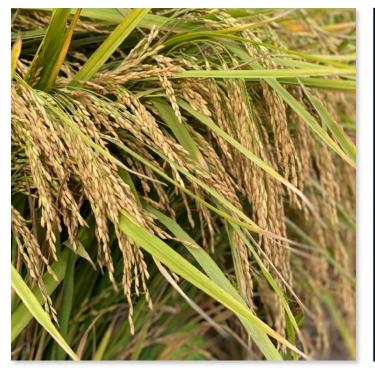

## MAXX 11 Hybrid Paddy - Medium Bold

**XX 0 . XX0 1 10 1 .** 

## Variety Highlights

Wide Area Suitability (Irrigated areas)
Duration: 125-130 days
Medium Bold grains - Rich & Heavy panicle
High Yielding - Semi Dwarf Plant
Hull Color Straw & White Color Kernel
Tolerant to Brown Spot